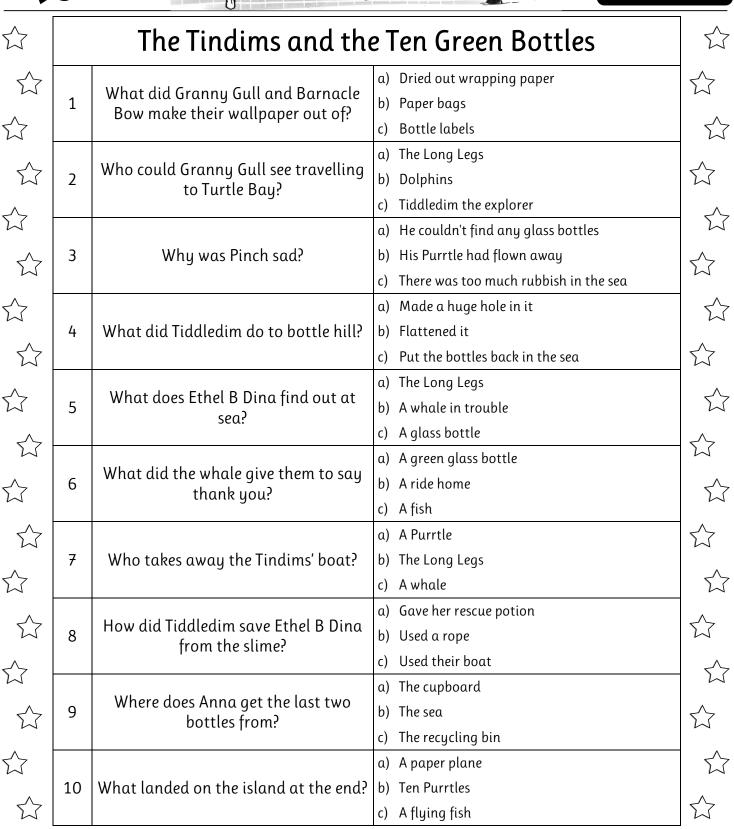

Date:

SCAN FOR ANSWERS

|     | The Tindims and the                                                   | Ten Green Bottles |
|-----|-----------------------------------------------------------------------|-------------------|
| 7 1 | What did Granny Gull and Barnacle<br>Bow make their wallpaper out of? | ۲                 |
| 7 2 | Who could Granny Gull see travelling<br>to Turtle Bay?                | 2                 |
| 3   | Why was Pinch sad?                                                    | z                 |
| 4   | What did Tiddledim do to bottle hill?                                 | 5                 |
| 5   | What does Ethel B Dina find out at sea?                               |                   |
| 6   | What did the whale give them to say<br>thank you?                     | ۲                 |
| 7   | Who takes away the Tindims' boat?                                     | ٤                 |
| 8   | How did Tiddledim save Ethel B Dina<br>from the slime?                | ۲                 |
| , 9 | Where does Anna get the last two<br>bottles from?                     | ٢                 |
| 10  | What landed on the island at the end?                                 | 5                 |